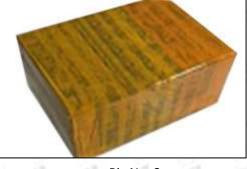

#### **3.7.0445110357 Injector's Packing**

**Domestic express packaging:** Usually wrapped in waterproof scotch tape, such as picture No.2.

International express packaging: Wrapped with waterproof yellow tape After wrapping the black protective film, such as picture No. 3.

Mob/WhatsApp: +86 13410541523 Tel: +8675523215133

Email: ruby@shumatt.com Website: www.shumatt.com

Pic No. 2

Domestic express packaging:

Wrapped with Transparent tape

Pic No. 3
International express packaging:
Wrapped with yellow tape after wrapping black protective film