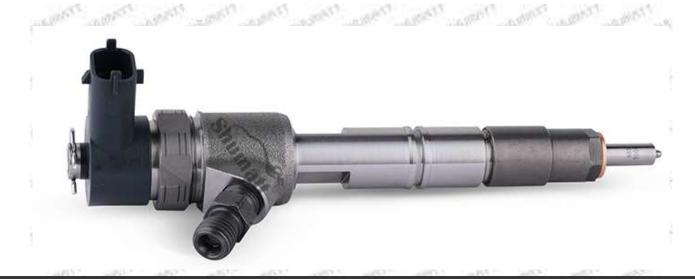

## 1.1. 0445110357 Injector's Basic Information

| Title    | China made new high quality diesel injector 0445110357 fuel injector CRI2-14 |
|----------|------------------------------------------------------------------------------|
| SKU 1    | G1W20445110357                                                               |
| SKU 2    |                                                                              |
| 77m 172m | النب الدور       |

## 1.4.0445110357 Injector's Parameter

Adaptation System: Common Rail System

**Injector Series:** 110 Series

Parameter Performance: CRI2-14

Matching Accessories: F 00V C17 503, gasket

Injector Type: Electromagnetic Injector

#### 1.5.0445110357 Injector's Specifications and Dimensions

**Injector Size:** 21.5cm\*4 cm \*4 cm = 344cm<sup>3</sup> (L\*W\*H=V)

Injector Net Weight: 0.55kg

Gross Weight: 0.6kg

Injector Quality: China Made Brand New
Package Size: 28cm\*7 cm \*7 cm = 1372 cm³
Injector Type: Diesel Common Rail Injector