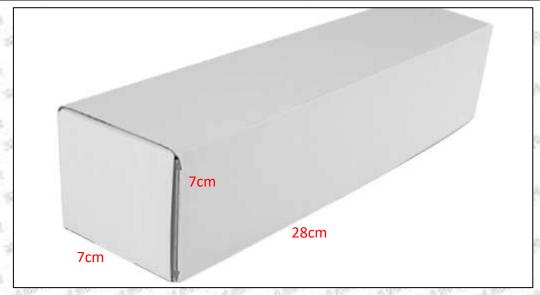

#### 1.5.0445110357 Injector's Specifications and Dimensions

**Injector Size:** 21.5cm\*4 cm \*4 cm = 344cm<sup>3</sup> (L\*W\*H=V)

Injector Net Weight: 0.55kg

Gross Weight: 0.6kg

Injector Quality: China Made Brand New
Package Size: 28cm\*7 cm \*7 cm = 1372 cm³
Injector Type: Diesel Common Rail Injector

#### (2) Injector Box Size

Mob/WhatsApp: +86 13410541523 Tel: +8675523215133 Email: ruby@shumatt.com

© 2022 Shenzhen Shumatt Technology Co., Ltd

4 / 13

Website: www.shumatt.com

| No. | Name         | Injector Package Size (cm) |
|-----|--------------|----------------------------|
| 1   | Injector Box | 28*7*7                     |