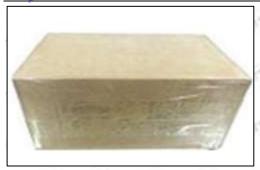

#### **3.7.0445110357 Injector's Packing**

**Domestic express packaging:** Usually wrapped in waterproof scotch tape, such as picture No.2.

International express packaging: Wrapped with waterproof yellow tape After wrapping the black protective film, such as picture No. 3.

Mob/WhatsApp: +86 13410541523 Tel: +8675523215133

Email: ruby@shumatt.com Website: www.shumatt.com

Pic No. 2

Domestic express packaging:

Wrapped with Transparent tape

Pic No. 3
International express packaging:
Wrapped with yellow tape after wrapping black protective film